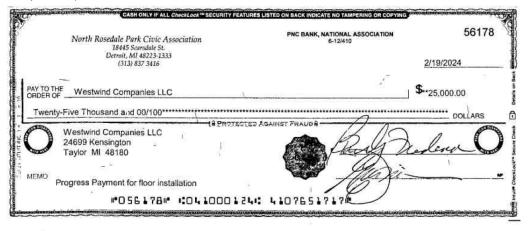

### PNC Online Banking

 Date
 Description
 Amount
 Account

 02/21/2024
 Check 56178
 \$25,000.00
 XXXXXX1717

This is an image of a check, substitute check, or deposit ticket. Refer to your posted transactions to verify the status of the item. For more information about image delivery click here or to speak with a representative call: 1-888-PNC-BANK (1-888-762-2265) Monday - Friday: 8 a.m. - 9 p.m. ET, Saturday & Sunday: 8 a.m. - 5 p.m. ET.

FMB 0448 20240221 00425 00054 07490065

© Copyright 2010. The PNC Financial Services Group, Inc. All Rights Reserved.

4/15/24, 10:20 PM