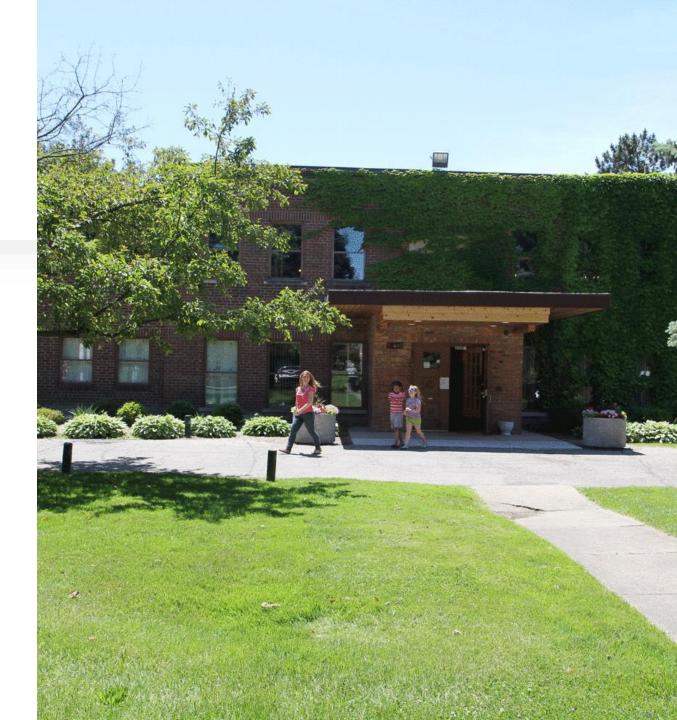

## Project Status Update

• The North Rosedale Community
House is a community hub for members
of the North Rosedale and Grandmont
Rosedale neighborhoods in NW Detroit.
The funds will be used to improve the
community playground located on the
grounds of the 4-acre site, repair the
parking lot and sidewalks to improve
stormwater management, and address
deferred building maintenance through
climate-smart repairs.