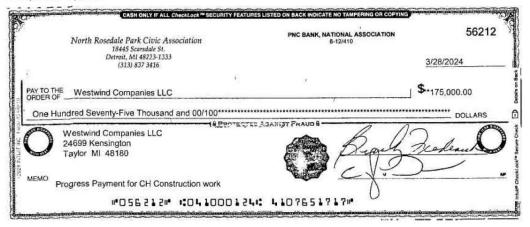

### PNC Online Banking

| Date       | Description | Amount       | Account    |  |
|------------|-------------|--------------|------------|--|
| 03/29/2024 | Check 56212 | \$175,000.00 | XXXXXX1717 |  |

This is an image of a check, substitute check, or deposit ticket. Refer to your posted transactions to verify the status of the item. For more information about image delivery click here or to speak with a representative call: 1-888-PNC-BANK (1-888-762-2265) Monday - Friday: 8 a.m. - 9 p.m. ET, Saturday & Sunday: 8 a.m. - 5 p.m. ET.